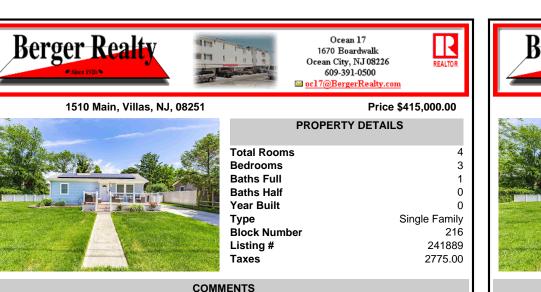

Welcome to 1510 Main Street! This charming 3 bedroom, 1 bathroom home is just 3 blocks away from the bay and approximately 8.5 miles from either the Cape May or Wildwood beaches. Not only does this property have a spacious lot, but it also has a weather shield deck in the front of the home and a Trex deck in the backyard. Both decks offer plenty of space to entertain and m ...