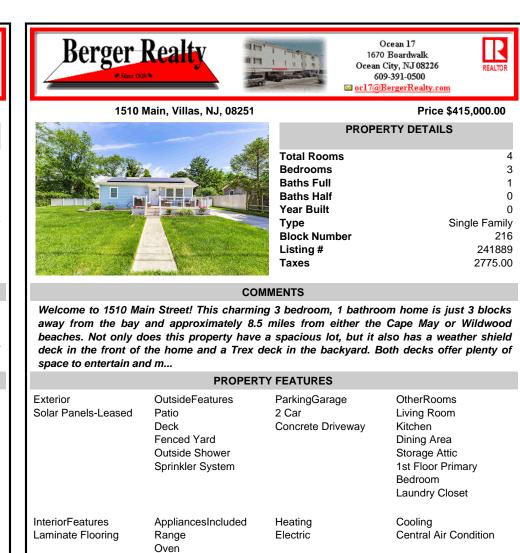

Welcome to 1510 Main Street! This charming 3 bedroom, 1 bathroom home is just 3 blocks away from the bay and approximately 8.5 miles from either the Cape May or Wildwood beaches. Not only does this property have a spacious lot, but it also has a weather shield deck in the front of the home and a Trex deck in the backyard. Both decks offer plenty of space to entertain and m ...

| PROPERTY FEATURES                                                                                                                                               |                                                                                                                          |                                             |                                                                                                                        |  |                           |
|-----------------------------------------------------------------------------------------------------------------------------------------------------------------|--------------------------------------------------------------------------------------------------------------------------|---------------------------------------------|------------------------------------------------------------------------------------------------------------------------|--|---------------------------|
| Exterior<br>Solar Panels-Leased                                                                                                                                 | OutsideFeatures<br>Patio<br>Deck<br>Fenced Yard<br>Outside Shower<br>Sprinkler System                                    | ParkingGarage<br>2 Car<br>Concrete Driveway | OtherRooms<br>Living Room<br>Kitchen<br>Dining Area<br>Storage Attic<br>1st Floor Primary<br>Bedroom<br>Laundry Closet |  | Exterior<br>Solar Pane    |
| InteriorFeatures<br>Laminate Flooring                                                                                                                           | AppliancesIncluded<br>Range<br>Oven<br>Microwave Oven<br>Refrigerator<br>Washer<br>Dryer<br>Dishwasher<br>Stove Electric | Heating<br>Electric                         | Cooling<br>Central Air Condition                                                                                       |  | InteriorFea<br>Laminate F |
| HotWater<br>Electric                                                                                                                                            | Water<br>City                                                                                                            | Sewer<br>City                               |                                                                                                                        |  | HotWater<br>Electric      |
|                                                                                                                                                                 | CC                                                                                                                       | NTACT                                       |                                                                                                                        |  |                           |
| Scan to see Property page.<br>Ask for Grant Halliday<br>Berger Realty Inc<br>1670 Boardwalk, Ocean City<br>Call: 609-432-7487<br>Email to: geh@bergerrealty.com |                                                                                                                          |                                             |                                                                                                                        |  |                           |