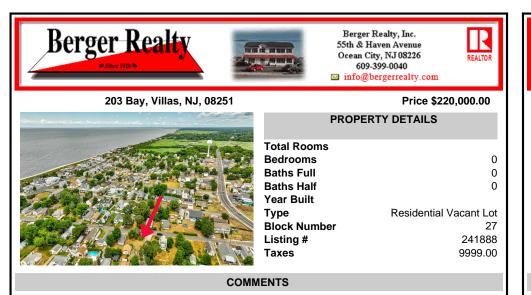

ONE BLOCK FROM THE BEACH! 50 x 100 corner lot of W Ocean Ave and Yale St. The property is in the rear of 203 Bay Ave. You can hear the Delaware Bay waves at night in this quiet and peaceful area. Being sold AS IS. The sale is contingent upon the buyer obtaining subdivision approval at their sole cost and expense, including demolition of garage ....