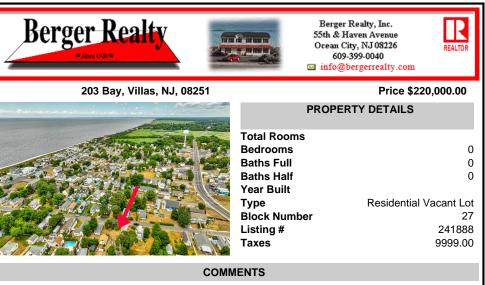

## CONTACT

Scan to see Property page.

Ask for Valerie Vargo **Berger Realty Inc** 109 E 55th St., Ocean City Call: 609-214-5780 Email to: vlv@bergerrealty.com

ONE BLOCK FROM THE BEACH! 50 x 100 corner lot of W Ocean Ave and Yale St. The property is in the rear of 203 Bay Ave. You can hear the Delaware Bay waves at night in this quiet and peaceful area. Being sold AS IS. The sale is contingent upon the buyer obtaining subdivision approval at their sole cost and expense, including demolition of garage....