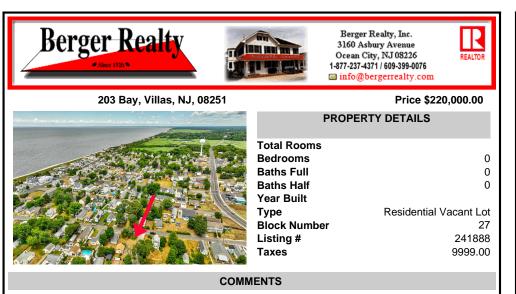

ONE BLOCK FROM THE BEACH! 50 x 100 corner lot of W Ocean Ave and Yale St. The property is in the rear of 203 Bay Ave. You can hear the Delaware Bay waves at night in this quiet and peaceful area. Being sold AS IS. The sale is contingent upon the buyer obtaining subdivision approval at their sole cost and expense, including demolition of garage....

## COMMENTS

Year Built

Listing #

Taxes

**Block Number** 

Туре

ONE BLOCK FROM THE BEACH! 50 x 100 corner lot of W Ocean Ave and Yale St. The property is in the rear of 203 Bay Ave. You can hear the Delaware Bay waves at night in this quiet and peaceful area. Being sold AS IS. The sale is contingent upon the buyer obtaining subdivision approval at their sole cost and expense, including demolition of garage....