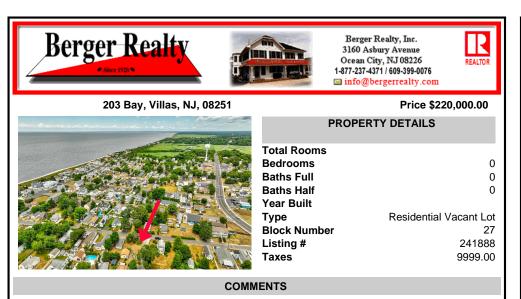

# PROPERTY DETAILS

|         | Total Rooms  |                        |
|---------|--------------|------------------------|
|         | Bedrooms     | 0                      |
| 100     | Baths Full   | 0                      |
| 144     | Baths Half   | 0                      |
|         | Year Built   |                        |
|         | Туре         | Residential Vacant Lot |
|         | Block Number | 27                     |
| ALC: NO | Listing #    | 241888                 |
| 1       | Taxes        | 9999.00                |
| 100     |              |                        |

### COMMENTS

ONE BLOCK FROM THE BEACH! 50 x 100 corner lot of W Ocean Ave and Yale St. The property is in the rear of 203 Bay Ave. You can hear the Delaware Bay waves at night in this quiet and peaceful area. Being sold AS IS. The sale is contingent upon the buyer obtaining subdivision approval at their sole cost and expense, including demolition of garage....