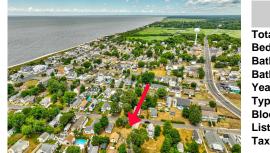

ONE BLOCK FROM THE BEACH! 50 x 100 corner lot of W Ocean Ave and Yale St. The property is in the rear of 203 Bay Ave. You can hear the Delaware Bay waves at night in this quiet and peaceful area. Being sold AS IS. The sale is contingent upon the buyer obtaining subdivision approval at their sole cost and expense, including demolition of garage ....

### COMMENTS

ONE BLOCK FROM THE BEACH! 50 x 100 corner lot of W Ocean Ave and Yale St. The property is in the rear of 203 Bay Ave. You can hear the Delaware Bay waves at night in this quiet and peaceful area. Being sold AS IS. The sale is contingent upon the buyer obtaining subdivision approval at their sole cost and expense, including demolition of garage....