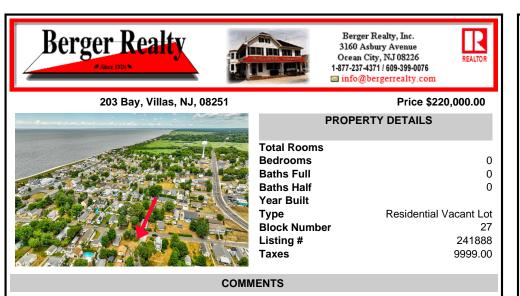

ONE BLOCK FROM THE BEACH! 50 x 100 corner lot of W Ocean Ave and Yale St. The property is in the rear of 203 Bay Ave. You can hear the Delaware Bay waves at night in this quiet and peaceful area. Being sold AS IS. The sale is contingent upon the buyer obtaining subdivision approval at their sole cost and expense, including demolition of garage ....

### COMMENTS

ONE BLOCK FROM THE BEACH! 50 x 100 corner lot of W Ocean Ave and Yale St. The property is in the rear of 203 Bay Ave. You can hear the Delaware Bay waves at night in this quiet and peaceful area. Being sold AS IS. The sale is contingent upon the buyer obtaining subdivision approval at their sole cost and expense, including demolition of garage....