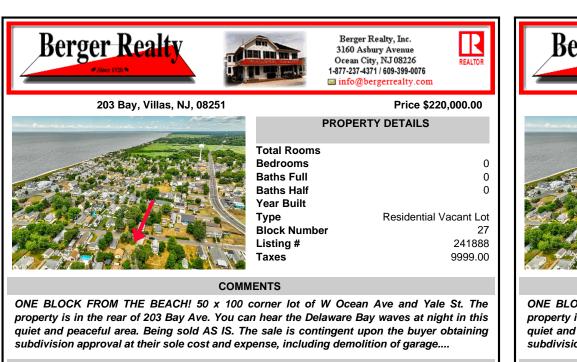

## CONTACT

Scan to see Property page.

Ask for Leon Grisbaum Berger Realty Inc 3160 Asbury Avenue, Ocean City Call: Email to:

Baths Full Baths Half Year Built Type Block Number Listing # Taxes COMMENTS

ONE BLOCK FROM THE BEACH! 50 x 100 corner lot of W Ocean Ave and Yale St. The property is in the rear of 203 Bay Ave. You can hear the Delaware Bay waves at night in this quiet and peaceful area. Being sold AS IS. The sale is contingent upon the buyer obtaining subdivision approval at their sole cost and expense, including demolition of garage....