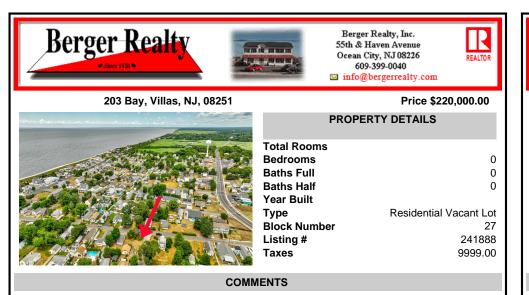

ONE BLOCK FROM THE BEACH! 50 x 100 corner lot of W Ocean Ave and Yale St. The property is in the rear of 203 Bay Ave. You can hear the Delaware Bay waves at night in this quiet and peaceful area. Being sold AS IS. The sale is contingent upon the buyer obtaining subdivision approval at their sole cost and expense, including demolition of garage ....