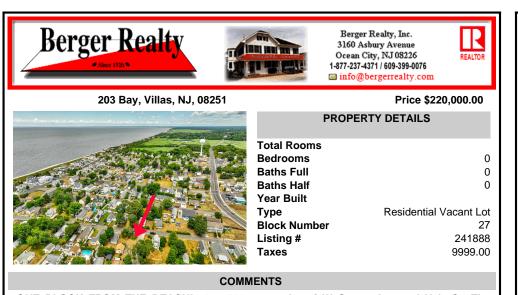

ONE BLOCK FROM THE BEACH! 50 x 100 corner lot of W Ocean Ave and Yale St. The property is in the rear of 203 Bay Ave. You can hear the Delaware Bay waves at night in this quiet and peaceful area. Being sold AS IS. The sale is contingent upon the buyer obtaining subdivision approval at their sole cost and expense, including demolition of garage....

# COMMENTS

ONE BLOCK FROM THE BEACH! 50 x 100 corner lot of W Ocean Ave and Yale St. The property is in the rear of 203 Bay Ave. You can hear the Delaware Bay waves at night in this quiet and peaceful area. Being sold AS IS. The sale is contingent upon the buyer obtaining subdivision approval at their sole cost and expense, including demolition of garage....