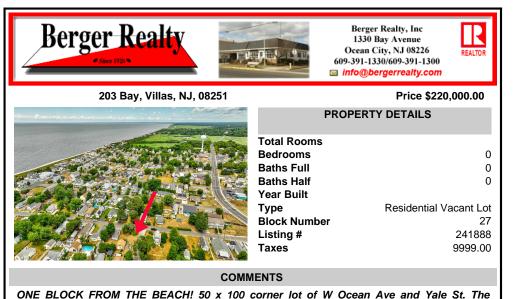

one BLOCK FROM THE BEACH SUX 100 corner lot of W Ocean Ave and Yale St. The property is in the rear of 203 Bay Ave. You can hear the Delaware Bay waves at night in this quiet and peaceful area. Being sold AS IS. The sale is contingent upon the buyer obtaining subdivision approval at their sole cost and expense, including demolition of garage....

# COMMENTS

ONE BLOCK FROM THE BEACH! 50 x 100 corner lot of W Ocean Ave and Yale St. The property is in the rear of 203 Bay Ave. You can hear the Delaware Bay waves at night in this quiet and peaceful area. Being sold AS IS. The sale is contingent upon the buyer obtaining subdivision approval at their sole cost and expense, including demolition of garage....