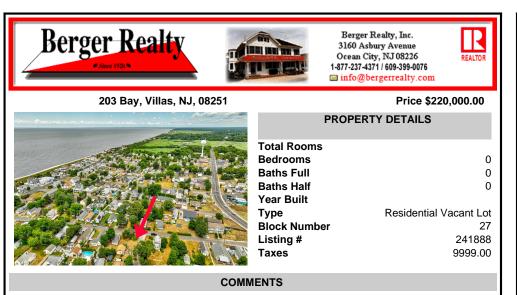

ONE BLOCK FROM THE BEACH! 50 x 100 corner lot of W Ocean Ave and Yale St. The property is in the rear of 203 Bay Ave. You can hear the Delaware Bay waves at night in this quiet and peaceful area. Being sold AS IS. The sale is contingent upon the buyer obtaining subdivision approval at their sole cost and expense, including demolition of garage....

#### COMMENTS

ONE BLOCK FROM THE BEACH! 50 x 100 corner lot of W Ocean Ave and Yale St. The property is in the rear of 203 Bay Ave. You can hear the Delaware Bay waves at night in this quiet and peaceful area. Being sold AS IS. The sale is contingent upon the buyer obtaining subdivision approval at their sole cost and expense, including demolition of garage....