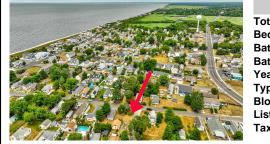

ONE BLOCK FROM THE BEACH! 50 x 100 corner lot of W Ocean Ave and Yale St. The property is in the rear of 203 Bay Ave. You can hear the Delaware Bay waves at night in this quiet and peaceful area. Being sold AS IS. The sale is contingent upon the buyer obtaining subdivision approval at their sole cost and expense, including demolition of garage....

#### COMMENTS

ONE BLOCK FROM THE BEACH! 50 x 100 corner lot of W Ocean Ave and Yale St. The property is in the rear of 203 Bay Ave. You can hear the Delaware Bay waves at night in this quiet and peaceful area. Being sold AS IS. The sale is contingent upon the buyer obtaining subdivision approval at their sole cost and expense, including demolition of garage....