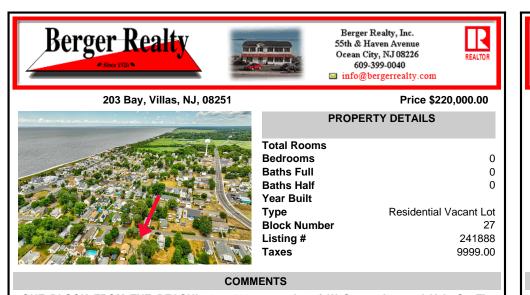

ONE BLOCK FROM THE BEACH! 50 x 100 corner lot of W Ocean Ave and Yale St. The property is in the rear of 203 Bay Ave. You can hear the Delaware Bay waves at night in this quiet and peaceful area. Being sold AS IS. The sale is contingent upon the buyer obtaining subdivision approval at their sole cost and expense, including demolition of garage ....