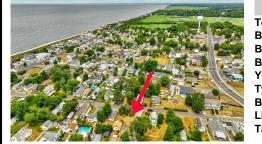

ONE BLOCK FROM THE BEACH! 50 x 100 corner lot of W Ocean Ave and Yale St. The property is in the rear of 203 Bay Ave. You can hear the Delaware Bay waves at night in this quiet and peaceful area. Being sold AS IS. The sale is contingent upon the buyer obtaining subdivision approval at their sole cost and expense, including demolition of garage....

## COMMENTS

ONE BLOCK FROM THE BEACH! 50 x 100 corner lot of W Ocean Ave and Yale St. The property is in the rear of 203 Bay Ave. You can hear the Delaware Bay waves at night in this quiet and peaceful area. Being sold AS IS. The sale is contingent upon the buyer obtaining subdivision approval at their sole cost and expense, including demolition of garage....