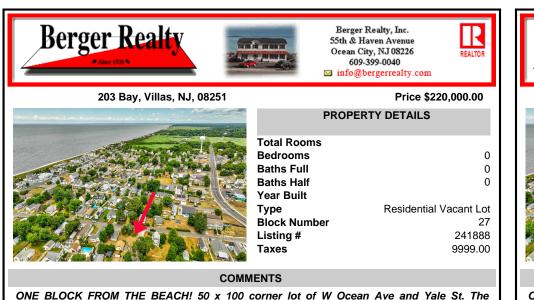

property is in the rear of 203 Bay Ave. You can hear the Delaware Bay waves at night in this quiet and peaceful area. Being sold AS IS. The sale is contingent upon the buyer obtaining subdivision approval at their sole cost and expense, including demolition of garage....

## CONTACT

Scan to see Property page.

Ask for Duane Jarvis Berger Realty Inc 109 E 55th St., Ocean City Call: Email to: dej@bergerrealty.com

ONE BLOCK FROM THE BEACH! 50 x 100 corner lot of W Ocean Ave and Yale St. The property is in the rear of 203 Bay Ave. You can hear the Delaware Bay waves at night in this quiet and peaceful area. Being sold AS IS. The sale is contingent upon the buyer obtaining subdivision approval at their sole cost and expense, including demolition of garage....