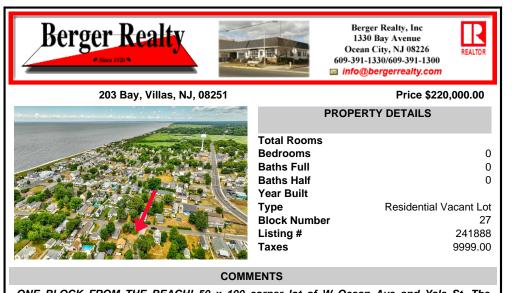

ONE BLOCK FROM THE BEACH! 50 x 100 corner lot of W Ocean Ave and Yale St. The property is in the rear of 203 Bay Ave. You can hear the Delaware Bay waves at night in this quiet and peaceful area. Being sold AS IS. The sale is contingent upon the buyer obtaining subdivision approval at their sole cost and expense, including demolition of garage....

## COMMENTS

ONE BLOCK FROM THE BEACH! 50 x 100 corner lot of W Ocean Ave and Yale St. The property is in the rear of 203 Bay Ave. You can hear the Delaware Bay waves at night in this quiet and peaceful area. Being sold AS IS. The sale is contingent upon the buyer obtaining subdivision approval at their sole cost and expense, including demolition of garage....