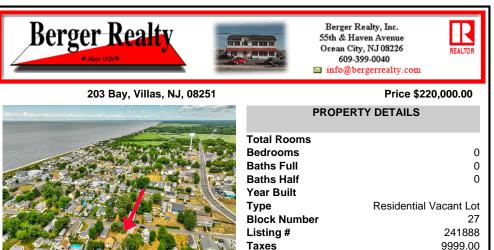

## COMMENTS

ONE BLOCK FROM THE BEACH! 50 x 100 corner lot of W Ocean Ave and Yale St. The property is in the rear of 203 Bay Ave. You can hear the Delaware Bay waves at night in this quiet and peaceful area. Being sold AS IS. The sale is contingent upon the buyer obtaining subdivision approval at their sole cost and expense, including demolition of garage....