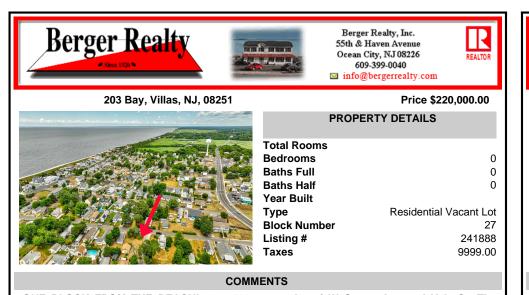

## COMMENTS

ONE BLOCK FROM THE BEACH! 50 x 100 corner lot of W Ocean Ave and Yale St. The property is in the rear of 203 Bay Ave. You can hear the Delaware Bay waves at night in this quiet and peaceful area. Being sold AS IS. The sale is contingent upon the buyer obtaining subdivision approval at their sole cost and expense, including demolition of garage....