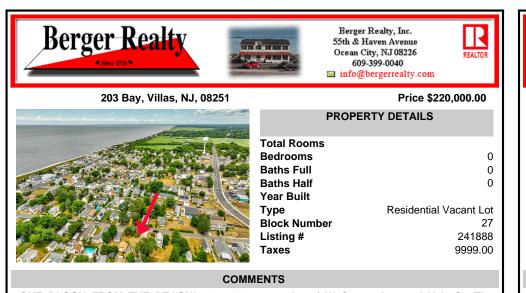

ONE BLOCK FROM THE BEACH! 50 x 100 corner lot of W Ocean Ave and Yale St. The property is in the rear of 203 Bay Ave. You can hear the Delaware Bay waves at night in this quiet and peaceful area. Being sold AS IS. The sale is contingent upon the buyer obtaining subdivision approval at their sole cost and expense, including demolition of garage....