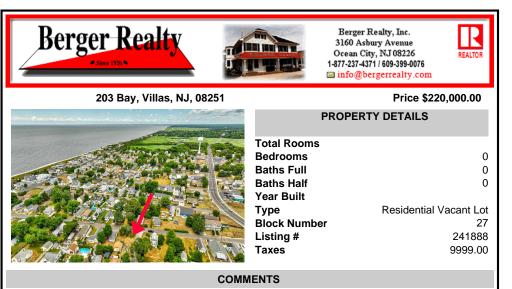

ONE BLOCK FROM THE BEACH! 50 x 100 corner lot of W Ocean Ave and Yale St. The property is in the rear of 203 Bay Ave. You can hear the Delaware Bay waves at night in this quiet and peaceful area. Being sold AS IS. The sale is contingent upon the buyer obtaining subdivision approval at their sole cost and expense, including demolition of garage....

# COMMENTS

ONE BLOCK FROM THE BEACH! 50 x 100 corner lot of W Ocean Ave and Yale St. The property is in the rear of 203 Bay Ave. You can hear the Delaware Bay waves at night in this quiet and peaceful area. Being sold AS IS. The sale is contingent upon the buyer obtaining subdivision approval at their sole cost and expense, including demolition of garage....