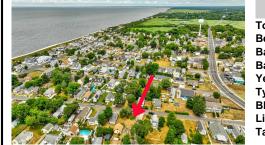

ONE BLOCK FROM THE BEACH! 50 x 100 corner lot of W Ocean Ave and Yale St. The property is in the rear of 203 Bay Ave. You can hear the Delaware Bay waves at night in this quiet and peaceful area. Being sold AS IS. The sale is contingent upon the buyer obtaining subdivision approval at their sole cost and expense, including demolition of garage....

# COMMENTS

ONE BLOCK FROM THE BEACH! 50 x 100 corner lot of W Ocean Ave and Yale St. The property is in the rear of 203 Bay Ave. You can hear the Delaware Bay waves at night in this quiet and peaceful area. Being sold AS IS. The sale is contingent upon the buyer obtaining subdivision approval at their sole cost and expense, including demolition of garage....