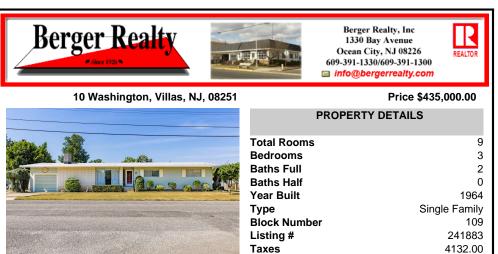

#### 10 Washington, Villas, NJ, 08251

## Price \$435,000.00

REALTO

|                                                                                                                                                                                                                                                                                                                                                                                                                                                                                                                                                                                                                                                                                                     | PROPERTY DETAILS                 |  |  |
|-----------------------------------------------------------------------------------------------------------------------------------------------------------------------------------------------------------------------------------------------------------------------------------------------------------------------------------------------------------------------------------------------------------------------------------------------------------------------------------------------------------------------------------------------------------------------------------------------------------------------------------------------------------------------------------------------------|----------------------------------|--|--|
| All and and a                                                                                                                                                                                                                                                                                                                                                                                                                                                                                                                                                                                                                                                                                       | Total Rooms9Bedrooms3Baths Full2 |  |  |
|                                                                                                                                                                                                                                                                                                                                                                                                                                                                                                                                                                                                                                                                                                     | Baths Half0Year Built1964        |  |  |
| and the second se | TypeSingle FamilyBlock Number109 |  |  |
|                                                                                                                                                                                                                                                                                                                                                                                                                                                                                                                                                                                                                                                                                                     | Listing # 241883   Taxes 4132.00 |  |  |