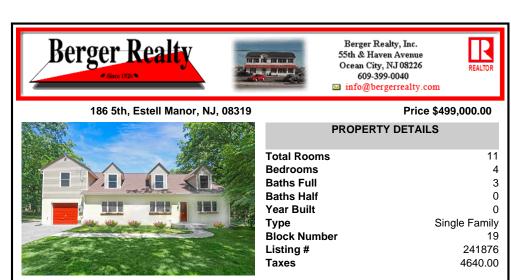

Septic

| Total Rooms  | 11            |
|--------------|---------------|
| Bedrooms     | 4             |
| Baths Full   | 3             |
| Baths Half   | 0             |
| Year Built   | 0             |
| Туре         | Single Family |
| Block Number | 19            |
| Listing #    | 241876        |
| Taxes        | 4640.00       |
|              |               |