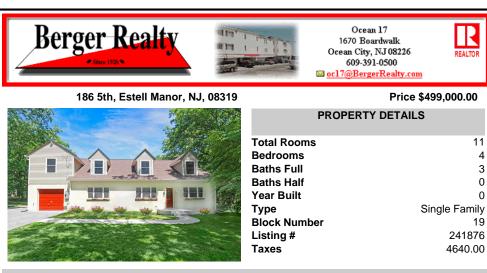

Septic

|      | Total Rooms  | 11            |
|------|--------------|---------------|
|      | Bedrooms     | 4             |
|      | Baths Full   | 3             |
|      | Baths Half   | 0             |
| ある   | Year Built   | 0             |
| ill. | Туре         | Single Family |
|      | Block Number | 19            |
| 1    | Listing #    | 241876        |
|      | Taxes        | 4640.00       |
| 100  |              |               |