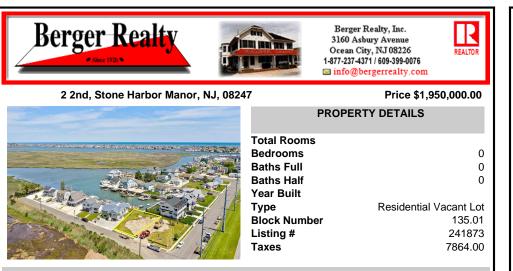

## COMMENTS

Build your dream Bayfront Home on this exceptional Stone Harbor Manor Lot. Included with Lot is a brand-new Dock including a Dock Boat Lift that will support a 28ft Boat, plus Bulkhead. Available Architect plans include a 3815 sf. Home, plus a 24x12 pool. An additional 3115 sf. of covered area inc. cabana, patio, porch, multiple decks & carport. The existing permits ar...

## COMMENTS

**Block Number** 

Listing #

Taxes

Build your dream Bayfront Home on this exceptional Stone Harbor Manor Lot. Included with Lot is a brand-new Dock including a Dock Boat Lift that will support a 28ft Boat, plus Bulkhead. Available Architect plans include a 3815 sf. Home, plus a 24x12 pool. An additional 3115 sf. of covered area inc. cabana, patio, porch, multiple decks & carport. The existing permits ar...