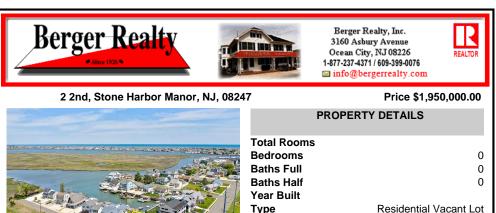

## COMMENTS

Build your dream Bayfront Home on this exceptional Stone Harbor Manor Lot. Included with Lot is a brand-new Dock including a Dock Boat Lift that will support a 28ft Boat, plus Bulkhead. Available Architect plans include a 3815 sf. Home, plus a 24x12 pool. An additional 3115 sf. of covered area inc. cabana, patio, porch, multiple decks & carport. The existing permits ar...

## COMMENTS

**Block Number** 

Listing #

Taxes

Build your dream Bayfront Home on this exceptional Stone Harbor Manor Lot. Included with Lot is a brand-new Dock including a Dock Boat Lift that will support a 28ft Boat, plus Bulkhead. Available Architect plans include a 3815 sf. Home, plus a 24x12 pool. An additional 3115 sf. of covered area inc. cabana, patio, porch, multiple decks & carport. The existing permits ar...