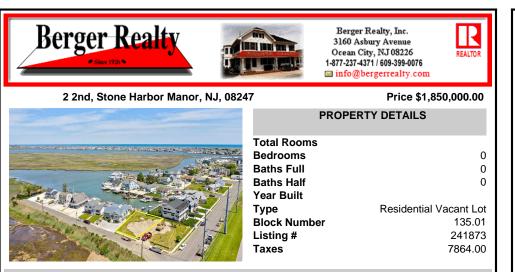

## COMMENTS

Build your dream Bayfront Home on this exceptional Stone Harbor Manor Lot. Included with Lot is a brand-new Dock including a Dock Boat Lift that will support a 28ft Boat, plus Bulkhead. Available Architect plans include a 3815 sf. Home, plus a 24x12 pool. An additional 3115 sf. of covered area inc. cabana, patio, porch, multiple decks & carport. The existing permits ar...

## PROPERTY FEATURES

COMMENTS

Build your dream Bayfront Home on this exceptional Stone Harbor Manor Lot. Included with

Lot is a brand-new Dock including a Dock Boat Lift that will support a 28ft Boat, plus

Bulkhead. Available Architect plans include a 3815 sf. Home, plus a 24x12 pool. An additional

3115 sf. of covered area inc. cabana, patio, porch, multiple decks & carport. The existing