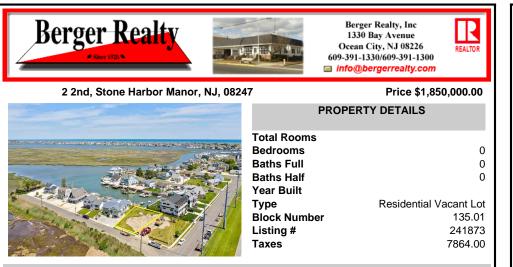

## COMMENTS

Build your dream Bayfront Home on this exceptional Stone Harbor Manor Lot. Included with Lot is a brand-new Dock including a Dock Boat Lift that will support a 28ft Boat, plus Bulkhead. Available Architect plans include a 3815 sf. Home, plus a 24x12 pool. An additional 3115 sf. of covered area inc. cabana, patio, porch, multiple decks & carport. The existing permits ar...

#### COMMENTS

Build your dream Bayfront Home on this exceptional Stone Harbor Manor Lot. Included with Lot is a brand-new Dock including a Dock Boat Lift that will support a 28ft Boat, plus Bulkhead. Available Architect plans include a 3815 sf. Home, plus a 24x12 pool. An additional 3115 sf. of covered area inc. cabana, patio, porch, multiple decks & carport. The existing permits ar...