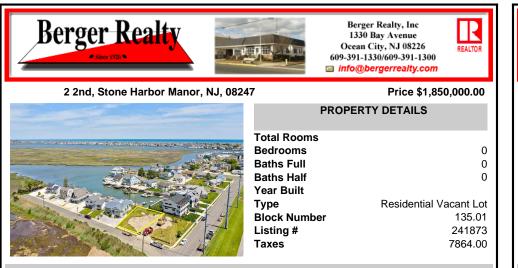

# COMMENTS

Build your dream Bayfront Home on this exceptional Stone Harbor Manor Lot. Included with Lot is a brand-new Dock including a Dock Boat Lift that will support a 28ft Boat, plus Bulkhead. Available Architect plans include a 3815 sf. Home, plus a 24x12 pool. An additional 3115 sf. of covered area inc. cabana, patio, porch, multiple decks & carport. The existing permits ar...

## COMMENTS

Build your dream Bayfront Home on this exceptional Stone Harbor Manor Lot. Included with Lot is a brand-new Dock including a Dock Boat Lift that will support a 28ft Boat, plus Bulkhead. Available Architect plans include a 3815 sf. Home, plus a 24x12 pool. An additional 3115 sf. of covered area inc. cabana, patio, porch, multiple decks & carport. The existing permits ar...