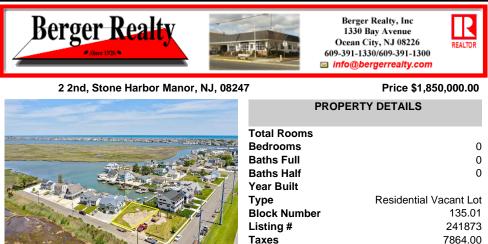

# COMMENTS

Build your dream Bayfront Home on this exceptional Stone Harbor Manor Lot. Included with Lot is a brand-new Dock including a Dock Boat Lift that will support a 28ft Boat, plus Bulkhead. Available Architect plans include a 3815 sf. Home, plus a 24x12 pool. An additional 3115 sf. of covered area inc. cabana, patio, porch, multiple decks & carport. The existing permits ar...

## COMMENTS

Build your dream Bayfront Home on this exceptional Stone Harbor Manor Lot. Included with Lot is a brand-new Dock including a Dock Boat Lift that will support a 28ft Boat, plus Bulkhead. Available Architect plans include a 3815 sf. Home, plus a 24x12 pool. An additional 3115 sf. of covered area inc. cabana, patio, porch, multiple decks & carport. The existing permits ar...