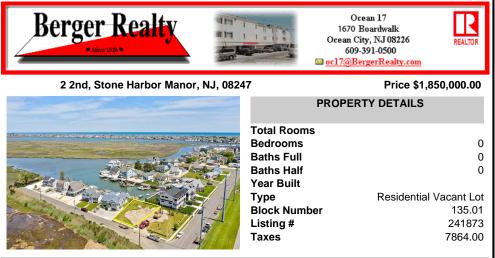

## COMMENTS

Build your dream Bayfront Home on this exceptional Stone Harbor Manor Lot. Included with Lot is a brand-new Dock including a Dock Boat Lift that will support a 28ft Boat, plus Bulkhead. Available Architect plans include a 3815 sf. Home, plus a 24x12 pool. An additional 3115 sf. of covered area inc. cabana, patio, porch, multiple decks & carport. The existing permits ar...

### COMMENTS

Build your dream Bayfront Home on this exceptional Stone Harbor Manor Lot. Included with Lot is a brand-new Dock including a Dock Boat Lift that will support a 28ft Boat, plus Bulkhead. Available Architect plans include a 3815 sf. Home, plus a 24x12 pool. An additional 3115 sf. of covered area inc. cabana, patio, porch, multiple decks & carport. The existing permits ar...