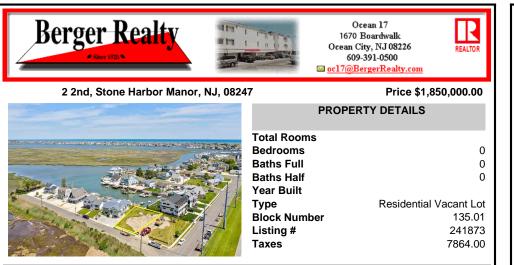

## COMMENTS

Build your dream Bayfront Home on this exceptional Stone Harbor Manor Lot. Included with Lot is a brand-new Dock including a Dock Boat Lift that will support a 28ft Boat, plus Bulkhead. Available Architect plans include a 3815 sf. Home, plus a 24x12 pool. An additional 3115 sf. of covered area inc. cabana, patio, porch, multiple decks & carport. The existing permits ar...

### COMMENTS

Build your dream Bayfront Home on this exceptional Stone Harbor Manor Lot. Included with Lot is a brand-new Dock including a Dock Boat Lift that will support a 28ft Boat, plus Bulkhead. Available Architect plans include a 3815 sf. Home, plus a 24x12 pool. An additional 3115 sf. of covered area inc. cabana, patio, porch, multiple decks & carport. The existing permits ar...