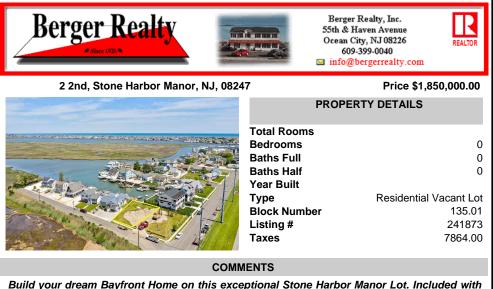

## COMMENTS

Build your dream Bayfront Home on this exceptional Stone Harbor Manor Lot. Included with Lot is a brand-new Dock including a Dock Boat Lift that will support a 28ft Boat, plus Bulkhead. Available Architect plans include a 3815 sf. Home, plus a 24x12 pool. An additional 3115 sf. of covered area inc. cabana, patio, porch, multiple decks & carport. The existing permits ar...