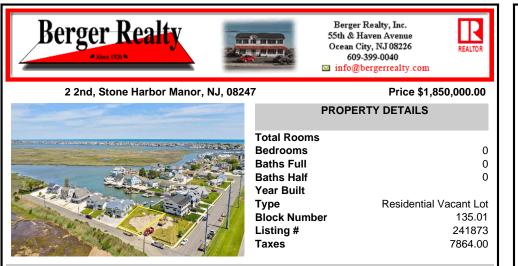

## COMMENTS

Build your dream Bayfront Home on this exceptional Stone Harbor Manor Lot. Included with Lot is a brand-new Dock including a Dock Boat Lift that will support a 28ft Boat, plus Bulkhead. Available Architect plans include a 3815 sf. Home, plus a 24x12 pool. An additional 3115 sf. of covered area inc. cabana, patio, porch, multiple decks & carport. The existing permits ar...