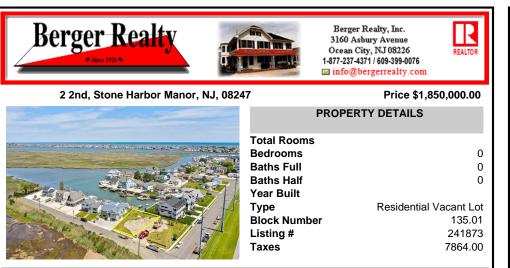

## COMMENTS

Build your dream Bayfront Home on this exceptional Stone Harbor Manor Lot. Included with Lot is a brand-new Dock including a Dock Boat Lift that will support a 28ft Boat, plus Bulkhead. Available Architect plans include a 3815 sf. Home, plus a 24x12 pool. An additional 3115 sf. of covered area inc. cabana, patio, porch, multiple decks & carport. The existing permits ar...