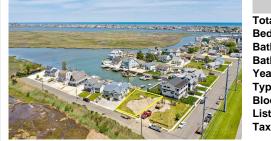

## COMMENTS

Build your dream Bayfront Home on this exceptional Stone Harbor Manor Lot. Included with Lot is a brand-new Dock including a Dock Boat Lift that will support a 28ft Boat, plus Bulkhead. Available Architect plans include a 3815 sf. Home, plus a 24x12 pool. An additional 3115 sf. of covered area inc. cabana, patio, porch, multiple decks & carport. The existing permits ar...

### COMMENTS

Build your dream Bayfront Home on this exceptional Stone Harbor Manor Lot. Included with Lot is a brand-new Dock including a Dock Boat Lift that will support a 28ft Boat, plus Bulkhead. Available Architect plans include a 3815 sf. Home, plus a 24x12 pool. An additional 3115 sf. of covered area inc. cabana, patio, porch, multiple decks & carport. The existing permits ar...