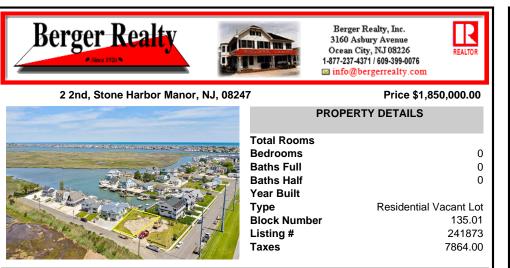

## COMMENTS

Build your dream Bayfront Home on this exceptional Stone Harbor Manor Lot. Included with Lot is a brand-new Dock including a Dock Boat Lift that will support a 28ft Boat, plus Bulkhead. Available Architect plans include a 3815 sf. Home, plus a 24x12 pool. An additional 3115 sf. of covered area inc. cabana, patio, porch, multiple decks & carport. The existing permits ar...

### COMMENTS

Build your dream Bayfront Home on this exceptional Stone Harbor Manor Lot. Included with Lot is a brand-new Dock including a Dock Boat Lift that will support a 28ft Boat, plus Bulkhead. Available Architect plans include a 3815 sf. Home, plus a 24x12 pool. An additional 3115 sf. of covered area inc. cabana, patio, porch, multiple decks & carport. The existing permits ar...