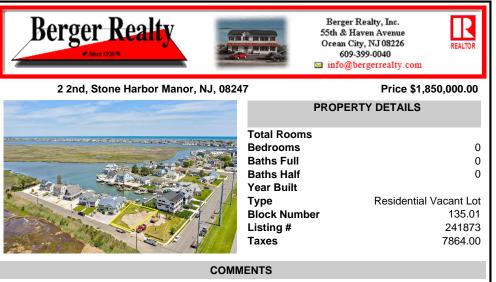

## COMMENTS

Build your dream Bayfront Home on this exceptional Stone Harbor Manor Lot. Included with Lot is a brand-new Dock including a Dock Boat Lift that will support a 28ft Boat, plus Bulkhead. Available Architect plans include a 3815 sf. Home, plus a 24x12 pool. An additional 3115 sf. of covered area inc. cabana, patio, porch, multiple decks & carport. The existing permits ar...