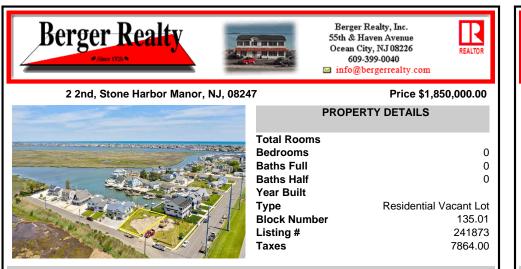

## COMMENTS

Build your dream Bayfront Home on this exceptional Stone Harbor Manor Lot. Included with Lot is a brand-new Dock including a Dock Boat Lift that will support a 28ft Boat, plus Bulkhead. Available Architect plans include a 3815 sf. Home, plus a 24x12 pool. An additional 3115 sf. of covered area inc. cabana, patio, porch, multiple decks & carport. The existing permits ar...