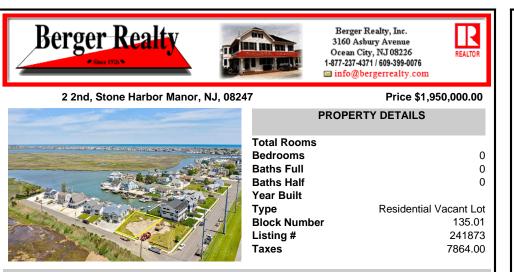

### COMMENTS

Build your dream Bayfront Home on this exceptional Stone Harbor Manor Lot. Included with Lot is a brand-new Dock including a Dock Boat Lift that will support a 28ft Boat, plus Bulkhead. Available Architect plans include a 3815 sf. Home, plus a 24x12 pool. An additional 3115 sf. of covered area inc. cabana, patio, porch, multiple decks & carport. The existing permits ar...

## COMMENTS

Build your dream Bayfront Home on this exceptional Stone Harbor Manor Lot. Included with Lot is a brand-new Dock including a Dock Boat Lift that will support a 28ft Boat, plus Bulkhead. Available Architect plans include a 3815 sf. Home, plus a 24x12 pool. An additional 3115 sf. of covered area inc. cabana, patio, porch, multiple decks & carport. The existing permits ar...