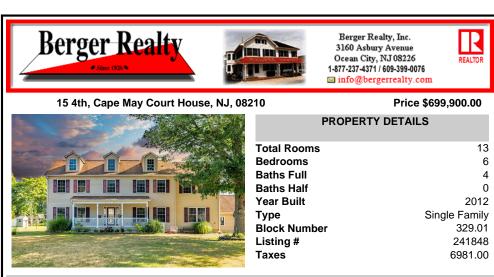

|                                                                                                                  | Total Rooms  | 13            |
|------------------------------------------------------------------------------------------------------------------|--------------|---------------|
| Contraction of the                                                                                               | Bedrooms     | 6             |
|                                                                                                                  | Baths Full   | 4             |
| in the second                                                                                                    | Baths Half   | 0             |
| Marine Marine                                                                                                    | Year Built   | 2012          |
|                                                                                                                  | Туре         | Single Family |
|                                                                                                                  | Block Number | 329.01        |
| - Martin                                                                                                         | Listing #    | 241848        |
|                                                                                                                  | Taxes        | 6981.00       |
| and the second |              |               |