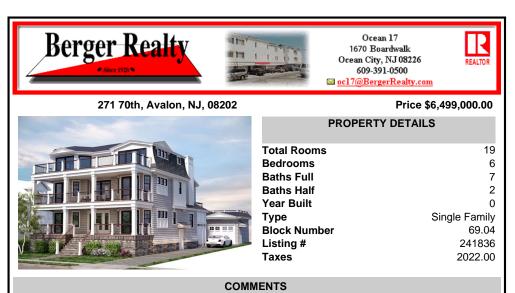

Brand new, custom, single-family home, located in the sought-after south end of Avalon, just steps from an incredible beach. This expansive property spans 4,620 sq. ft. on a 60X110 ft. lot, featuring 6 bedrooms, 7 bathrooms, and 2 powder rooms plus high-end appointments throughout the entire home. Strategically located just one cross street off the 70th Street

## COMMENTS

Brand new, custom, single-family home, located in the sought-after south end of Avalon, just steps from an incredible beach. This expansive property spans 4,620 sq. ft. on a 60X110 ft. lot, featuring 6 bedrooms, 7 bathrooms, and 2 powder rooms plus high-end appointments throughout the entire home. Strategically located just one cross street off the 70th Street beach path, ...