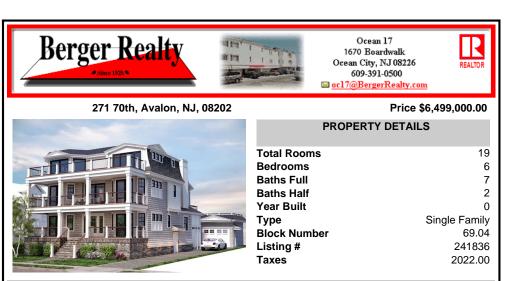

Brand new, custom, single-family home, located in the sought-after south end of Avalon, just steps from an incredible beach. This expansive property spans 4,620 sq. ft. on a 60X110 ft. lot, featuring 6 bedrooms, 7 bathrooms, and 2 powder rooms plus high-end appointments throughout the entire home. Strategically located just one cross street off the 70th Street

## COMMENTS

Brand new, custom, single-family home, located in the sought-after south end of Avalon, just steps from an incredible beach. This expansive property spans 4,620 sq. ft. on a 60X110 ft. lot, featuring 6 bedrooms, 7 bathrooms, and 2 powder rooms plus high-end appointments throughout the entire home. Strategically located just one cross street off the 70th Street beach path, ...