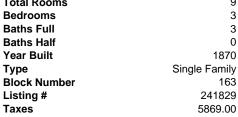

## COMMENTS

Looking for the country life at the shore? Situated on 1 acre is a nice big 2 story farmhouse with wrap around front porch on Dias Creek Rd. Paver patio area, concrete parking pad, black top driveway with custom curbing to get to the property. The bathrooms and kitchen have had some updates including stainless appliances and new vanities. The main house has 3 bedrooms a...

|                                                                        | PROPERT                                                                                           | Y FEATURES                                                                                                                                    |