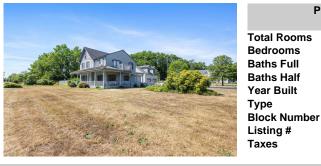

## COMMENTS

Looking for the country life at the shore? Situated on 1 acre is a nice big 2 story farmhouse with wrap around front porch on Dias Creek Rd. Paver patio area, concrete parking pad, black top driveway with custom curbing to get to the property. The bathrooms and kitchen have had some updates including stainless appliances and new vanities. The main house has 3 bedrooms a...