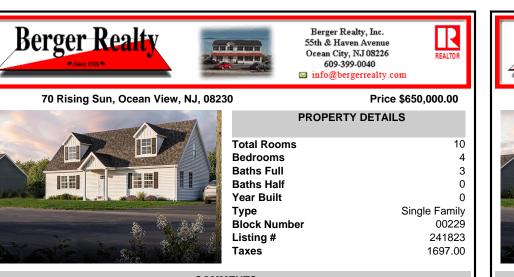

## COMMENTS

Introducing the Cape May model at Rising Sun Row! This contemporary, cape-style home is part of a four-home, single family development by Pelagic Homes. A division of Pelagic Properties, Pelagic Homes is a local builder bringing high quality, affordable homes to market in Cape May County. Your future home is the epitome of coastal modern living in a quiet neighborhood in O...