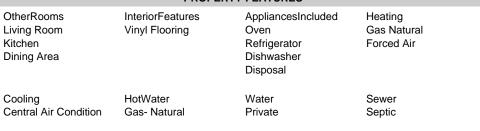

| PROPERTY FEATURES                                   |                                    |                                                                      |                                      |
|-----------------------------------------------------|------------------------------------|----------------------------------------------------------------------|--------------------------------------|
| OtherRooms<br>Living Room<br>Kitchen<br>Dining Area | InteriorFeatures<br>Vinyl Flooring | AppliancesIncluded<br>Oven<br>Refrigerator<br>Dishwasher<br>Disposal | Heating<br>Gas Natural<br>Forced Air |
| Cooling<br>Central Air Condition                    | HotWater<br>Gas- Natural           | Water<br>Private                                                     | Sewer<br>Septic                      |