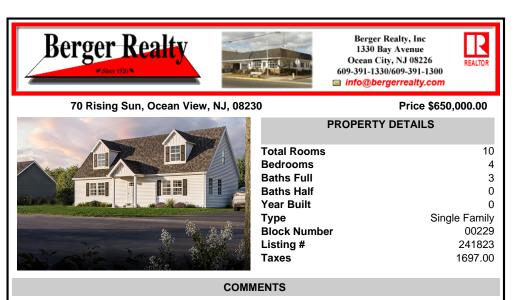

Bedrooms Baths Full Baths Half Year Built Type Block Numb Listing # Taxes

## Total Rooms10Bedrooms4Baths Full3Baths Half0Year Built0TypeSingle FamilyBlock Number00229Listing #241823Taxes1697.00

## COMMENTS

Introducing the Cape May model at Rising Sun Row! This contemporary, cape-style home is part of a four-home, single family development by Pelagic Homes. A division of Pelagic Properties, Pelagic Homes is a local builder bringing high quality, affordable homes to market in Cape May County. Your future home is the epitome of coastal modern living in a quiet neighborhood in O...