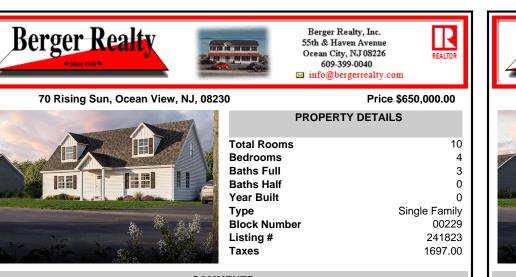

## COMMENTS

Introducing the Cape May model at Rising Sun Row! This contemporary, cape-style home is part of a four-home, single family development by Pelagic Homes. A division of Pelagic Properties, Pelagic Homes is a local builder bringing high guality, affordable homes to market in Cape May County. Your future home is the epitome of coastal modern living in a quiet neighborhood in O...