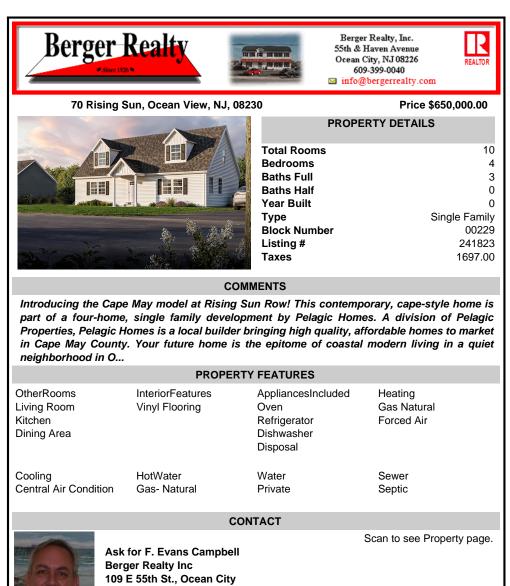

## COMMENTS

Introducing the Cape May model at Rising Sun Row! This contemporary, cape-style home is part of a four-home, single family development by Pelagic Homes. A division of Pelagic Properties, Pelagic Homes is a local builder bringing high guality, affordable homes to market in Cape May County. Your future home is the epitome of coastal modern living in a quiet neighborhood in O...