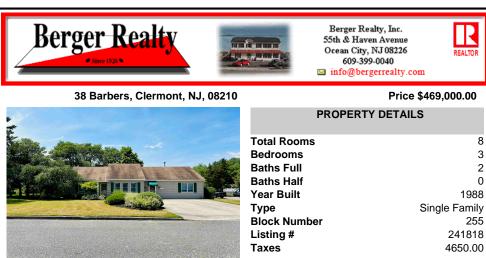

## COMMENTS

Taxes

4650.00

Ample space in this over 2000 square foot home, featuring 3 Bedrooms 2 Baths, and located only 2 miles from Sea Isle City beaches. All one living level with 2 bedrooms and a bath on one side of the house, and 1 bedroom and a bath on the other side. There is an unfinished walk-up attic that could be converted into an additional 2 beds and a bath, or a giant master suite wit...

## COMMENTS

Ample space in this over 2000 square foot home, featuring 3 Bedrooms 2 Baths, and located only 2 miles from Sea Isle City beaches. All one living level with 2 bedrooms and a bath on one side of the house, and 1 bedroom and a bath on the other side. There is an unfinished walk-up attic that could be converted into an additional 2 beds and a bath, or a giant master suite wit...