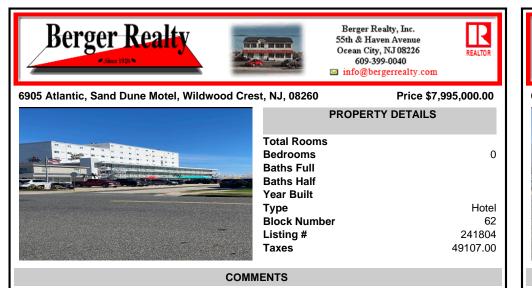

The Sand Dune Motel located on a full city block with unobstructed views of the beach and Ocean. This motel is licensed for 54 units plus owners quarters, currently a six bedroom home, game room, large pool and surrounding deck as well as an elevated sun deck. New elevator added only a few years back makes this an incredible opportunity for an operator or prime for a con...

## COMMENTS

The Sand Dune Motel located on a full city block with unobstructed views of the beach and Ocean. This motel is licensed for 54 units plus owners quarters, currently a six bedroom home, game room, large pool and surrounding deck as well as an elevated sun deck. New elevator added only a few years back makes this an incredible opportunity for an operator or prime for a con...