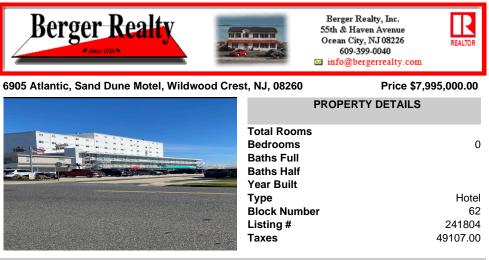

The Sand Dune Motel located on a full city block with unobstructed views of the beach and Ocean. This motel is licensed for 54 units plus owners quarters, currently a six bedroom home, game room, large pool and surrounding deck as well as an elevated sun deck. New elevator added only a few years back makes this an incredible opportunity for an operator or prime for a con...

## COMMENTS

The Sand Dune Motel located on a full city block with unobstructed views of the beach and Ocean. This motel is licensed for 54 units plus owners quarters, currently a six bedroom home, game room, large pool and surrounding deck as well as an elevated sun deck. New elevator added only a few years back makes this an incredible opportunity for an operator or prime for a con...