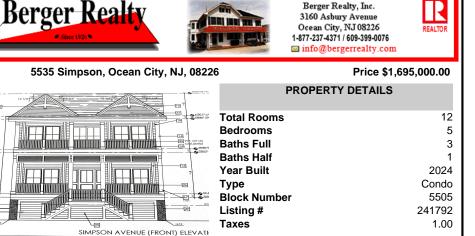

This fantastic new construction project is located in the quiet south end of Ocean City. The second floor unit with 5 bedrooms and 3.5 baths will offer all the top end amenities you'd expect from this premier builder, such as Cortex flooring, a beautiful kitchen featuring stainless steel appliances, granite counter, and tile baths. All of this on a large 40\' x 115\' lot....

## COMMENTS

This fantastic new construction project is located in the quiet south end of Ocean City. The second floor unit with 5 bedrooms and 3.5 baths will offer all the top end amenities you\'d expect from this premier builder, such as Cortex flooring, a beautiful kitchen featuring stainless steel appliances, granite counter, and tile baths. All of this on a large 40\' x 115\' lot....