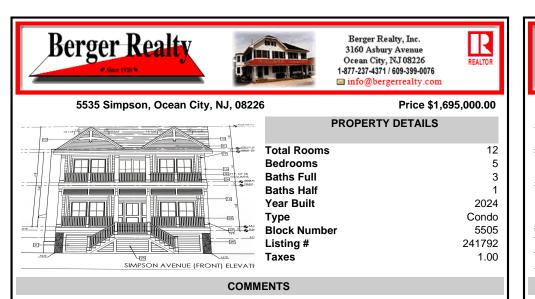

This fantastic new construction project is located in the quiet south end of Ocean City. The second floor unit with 5 bedrooms and 3.5 baths will offer all the top end amenities you'd expect from this premier builder, such as Cortex flooring, a beautiful kitchen featuring stainless steel appliances, granite counter, and tile baths. All of this on a large 40\' x 115\' lot....

## COMMENTS

This fantastic new construction project is located in the quiet south end of Ocean City. The second floor unit with 5 bedrooms and 3.5 baths will offer all the top end amenities you\'d expect from this premier builder, such as Cortex flooring, a beautiful kitchen featuring stainless steel appliances, granite counter, and tile baths. All of this on a large 40\' x 115\' lot....