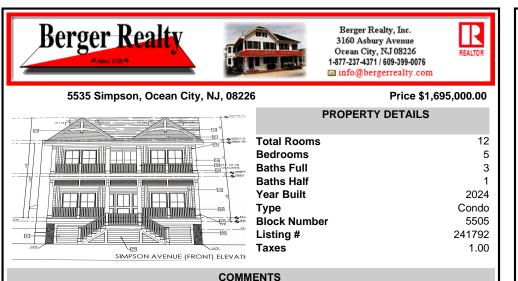

## COMMENTS

-25

SIMPSON AVENUE (FRONT) ELEVATI

Listing #

Taxes

This fantastic new construction project is located in the quiet south end of Ocean City. The second floor unit with 5 bedrooms and 3.5 baths will offer all the top end amenities you'd expect from this premier builder, such as Cortex flooring, a beautiful kitchen featuring stainless steel appliances, granite counter, and tile baths. All of this on a large 40\' x 115\' lot....

This fantastic new construction project is located in the quiet south end of Ocean City. The second floor unit with 5 bedrooms and 3.5 baths will offer all the top end amenities you'd expect from this premier builder, such as Cortex flooring, a beautiful kitchen featuring stainless steel appliances, granite counter, and tile baths. All of this on a large 40\' x 115\' lot....