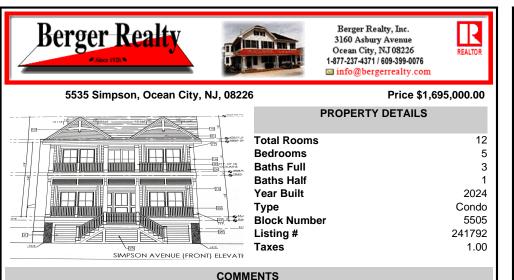

## COMMENTS

-25

SIMPSON AVENUE (FRONT) ELEVATI

Taxes

This fantastic new construction project is located in the quiet south end of Ocean City. The second floor unit with 5 bedrooms and 3.5 baths will offer all the top end amenities you\'d expect from this premier builder, such as Cortex flooring, a beautiful kitchen featuring stainless steel appliances, granite counter, and tile baths. All of this on a large 40\' x 115\' lot....

This fantastic new construction project is located in the quiet south end of Ocean City. The second floor unit with 5 bedrooms and 3.5 baths will offer all the top end amenities you'd expect from this premier builder, such as Cortex flooring, a beautiful kitchen featuring stainless steel appliances, granite counter, and tile baths. All of this on a large 40\' x 115\' lot....