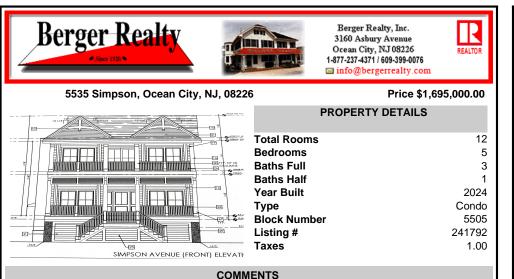

## Price \$1,695,000.00

|                                | PROPERTY DETAILS  |  |
|--------------------------------|-------------------|--|
|                                | Total Rooms 12    |  |
|                                | Bedrooms 5        |  |
|                                | Baths Full 3      |  |
|                                | Baths Half 1      |  |
|                                | Year Built 2024   |  |
|                                | Type Condo        |  |
|                                | Block Number 5505 |  |
|                                | Listing # 241792  |  |
|                                | <b>Taxes</b> 1.00 |  |
| SIMPSON AVENUE (FRONT) ELEVATI |                   |  |