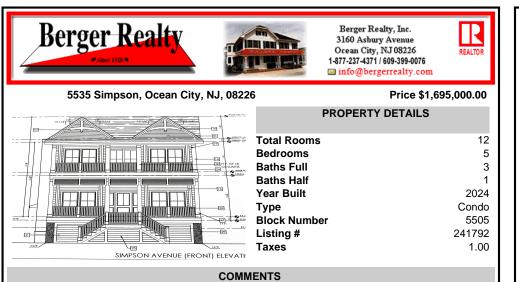

This fantastic new construction project is located in the quiet south end of Ocean City. The second floor unit with 5 bedrooms and 3.5 baths will offer all the top end amenities you'd expect from this premier builder, such as Cortex flooring, a beautiful kitchen featuring stainless steel appliances, granite counter, and tile baths. All of this on a large 40\' x 115\' lot....

## COMMENTS

425

SIMPSON AVENUE (FRONT) ELEVATI

Taxes

This fantastic new construction project is located in the quiet south end of Ocean City. The second floor unit with 5 bedrooms and 3.5 baths will offer all the top end amenities you\'d expect from this premier builder, such as Cortex flooring, a beautiful kitchen featuring stainless steel appliances, granite counter, and tile baths. All of this on a large 40\' x 115\' lot....