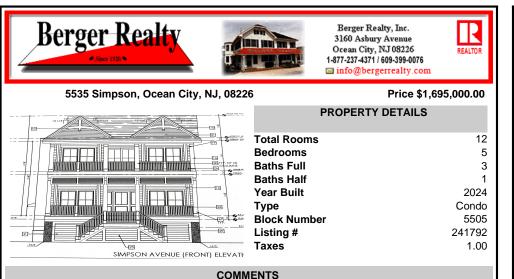

## 5535 Simpson, Ocean City, NJ, 08226

## Price \$1,695,000.00

|                                | PROPERTY DETAILS  |  |
|--------------------------------|-------------------|--|
|                                | Total Rooms 12    |  |
|                                | Bedrooms 5        |  |
|                                | Baths Full 3      |  |
|                                | Baths Half 1      |  |
|                                | Year Built 2024   |  |
|                                | Type Condo        |  |
|                                | Block Number 5505 |  |
|                                | Listing # 241792  |  |
|                                | <b>Taxes</b> 1.00 |  |
| SIMPSON AVENUE (FRONT) ELEVATI |                   |  |