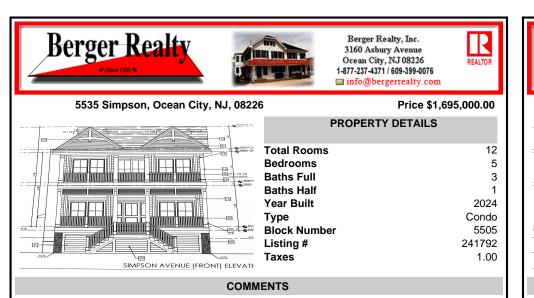

Berger Realty, Inc.

3160 Asbury Avenue

Ocean City, NJ 08226

1-877-237-4371 / 609-399-0076

info@bergerrealty.com

| 5535 Simpson, Ocean City, NJ, 08226 | 6 Price \$1,695,000.00 |
|-------------------------------------|------------------------|
|                                     | PROPERTY DETAILS       |
|                                     | Total Rooms 12         |
|                                     | Bedrooms 5             |
|                                     | Baths Full 3           |
|                                     | Baths Half 1           |
|                                     | Year Built 2024        |
|                                     | Type Condo             |
|                                     | Block Number 5505      |
|                                     | Listing # 241792       |
|                                     | <b>Taxes</b> 1.00      |
| SIMPSON AVENUE (EPONT) ELEVATI      |                        |

This fantastic new construction project is located in the quiet south end of Ocean City. The second floor unit with 5 bedrooms and 3.5 baths will offer all the top end amenities you\'d expect from this premier builder, such as Cortex flooring, a beautiful kitchen featuring stainless steel appliances, granite counter, and tile baths. All of this on a large 40\' x 115\' lot....