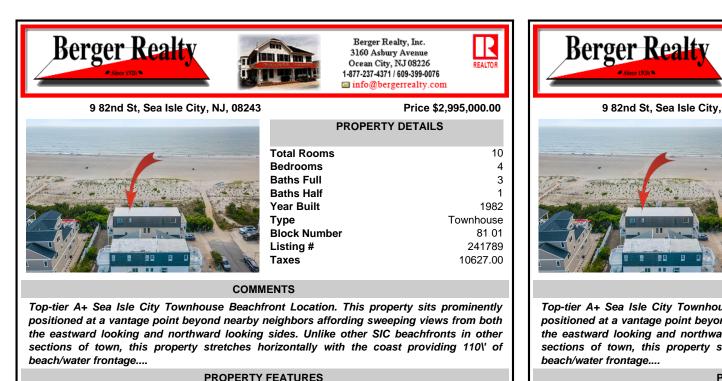

## 9 82nd St, Sea Isle City, NJ, 08243

## COMMENTS

Top-tier A+ Sea Isle City Townhouse Beachfront Location. This property sits prominently positioned at a vantage point beyond nearby neighbors affording sweeping views from both the eastward looking and northward looking sides. Unlike other SIC beachfronts in other sections of town, this property stretches horizontally with the coast providing 110\' of beach/water frontage ....