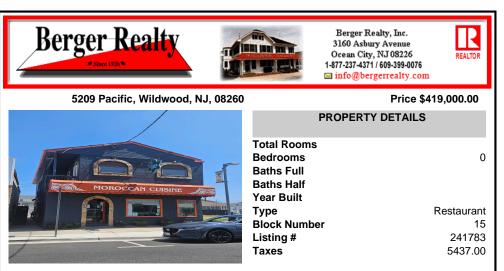

## COMMENTS

Herel's your chance to own a Restaurant near downtown Wildwood and be a part of the exciting regentrification going on up and down Pacific Avenue. Located across from Duffers Ice Cream Parlor and just 2 blocks to the Wildwood Boardwalk. The restaurant is being sold fully equipped, including all kitchen equipment, dining room tables and chairs. There is also huge vacant sp...

| PROPERTY FEATURES                   |                       |                                                             |                                      |  |  |
|-------------------------------------|-----------------------|-------------------------------------------------------------|--------------------------------------|--|--|
| Exterior<br>Concrete                | ParkingGarage<br>None | InteriorFeatures<br>Restroom<br>Smoke/Fire Alarm<br>Storage | Heating<br>Gas Natural<br>Forced Air |  |  |
| Cooling<br>Central Air Conditioning | HotWater<br>Electric  | Water<br>City                                               | Sewer<br>City                        |  |  |