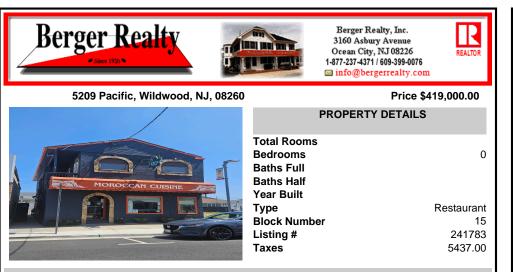

## COMMENTS

Herel's your chance to own a Restaurant near downtown Wildwood and be a part of the exciting regentrification going on up and down Pacific Avenue. Located across from Duffers Ice Cream Parlor and just 2 blocks to the Wildwood Boardwalk. The restaurant is being sold fully equipped, including all kitchen equipment, dining room tables and chairs. There is also huge vacant sp...

| PROPERTY FEATURES                   |                       |                                                             |                                      |  |
|-------------------------------------|-----------------------|-------------------------------------------------------------|--------------------------------------|--|
| Exterior<br>Concrete                | ParkingGarage<br>None | InteriorFeatures<br>Restroom<br>Smoke/Fire Alarm<br>Storage | Heating<br>Gas Natural<br>Forced Air |  |
| Cooling<br>Central Air Conditioning | HotWater<br>Electric  | Water<br>City                                               | Sewer<br>City                        |  |