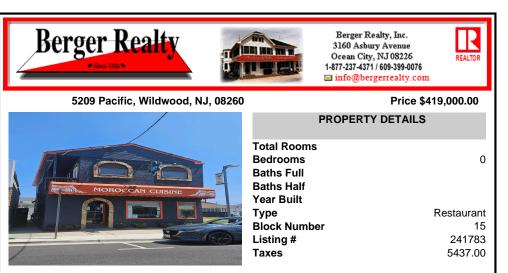

## COMMENTS

Herel's your chance to own a Restaurant near downtown Wildwood and be a part of the exciting regentrification going on up and down Pacific Avenue. Located across from Duffers Ice Cream Parlor and just 2 blocks to the Wildwood Boardwalk. The restaurant is being sold fully equipped, including all kitchen equipment, dining room tables and chairs. There is also huge vacant sp...

| PROPERTY FEATURES                   |                       |                                                             |                                      |  |  |
|-------------------------------------|-----------------------|-------------------------------------------------------------|--------------------------------------|--|--|
| Exterior<br>Concrete                | ParkingGarage<br>None | InteriorFeatures<br>Restroom<br>Smoke/Fire Alarm<br>Storage | Heating<br>Gas Natural<br>Forced Air |  |  |
| Cooling<br>Central Air Conditioning | HotWater<br>Electric  | Water<br>City                                               | Sewer<br>City                        |  |  |