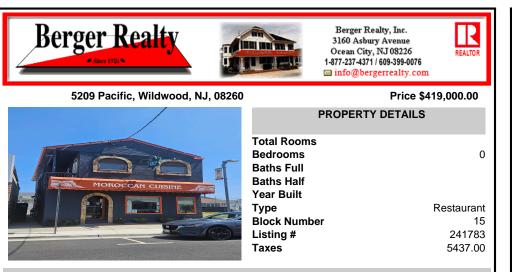

## COMMENTS

Herel's your chance to own a Restaurant near downtown Wildwood and be a part of the exciting regentrification going on up and down Pacific Avenue. Located across from Duffers Ice Cream Parlor and just 2 blocks to the Wildwood Boardwalk. The restaurant is being sold fully equipped, including all kitchen equipment, dining room tables and chairs. There is also huge vacant sp...

| PROPERTY FEATURES                   |                       |                                                             |                                      |  |
|-------------------------------------|-----------------------|-------------------------------------------------------------|--------------------------------------|--|
| Exterior<br>Concrete                | ParkingGarage<br>None | InteriorFeatures<br>Restroom<br>Smoke/Fire Alarm<br>Storage | Heating<br>Gas Natural<br>Forced Air |  |
| Cooling<br>Central Air Conditioning | HotWater<br>Electric  | Water<br>City                                               | Sewer<br>City                        |  |