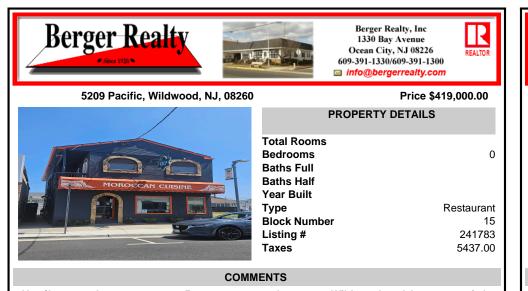

Herel's your chance to own a Restaurant near downtown Wildwood and be a part of the exciting regentrification going on up and down Pacific Avenue. Located across from Duffers Ice Cream Parlor and just 2 blocks to the Wildwood Boardwalk. The restaurant is being sold fully equipped, including all kitchen equipment, dining room tables and chairs. There is also huge vacant sp...

Here\'s your chance to own a Restaurant near downtown Wildwood and be a part of the exciting regentrification going on up and down Pacific Avenue. Located across from Duffers Ice Cream Parlor and just 2 blocks to the Wildwood Boardwalk. The restaurant is being sold fully equipped, including all kitchen equipment, dining room tables and chairs. There is also

## CONTACT

Scan to see Property page.

Ask for Louis Paone Berger Realty Inc 1330 Bay Avenue, Ocean City Call: Email to: Isp@bergerrealty.com

huge vacant sp...

Counte see inopenty pag