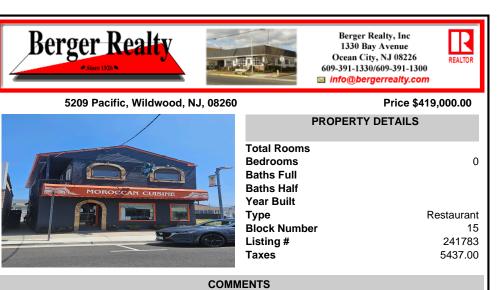

Herel's your chance to own a Restaurant near downtown Wildwood and be a part of the exciting regentrification going on up and down Pacific Avenue. Located across from Duffers Ice Cream Parlor and just 2 blocks to the Wildwood Boardwalk. The restaurant is being sold fully equipped, including all kitchen equipment, dining room tables and chairs. There is also huge vacant sp...

Here\'s your chance to own a Restaurant near downtown Wildwood and be a part of the exciting regentrification going on up and down Pacific Avenue. Located across from Duffers Ice Cream Parlor and just 2 blocks to the Wildwood Boardwalk. The restaurant is being sold fully equipped, including all kitchen equipment, dining room tables and chairs. There is also

## CONTACT

Scan to see Property page.

Ask for Louis Paone Berger Realty Inc 1330 Bay Avenue, Ocean City Call: Email to: Isp@bergerrealty.com

huge vacant sp...

Counte see inopenty pag