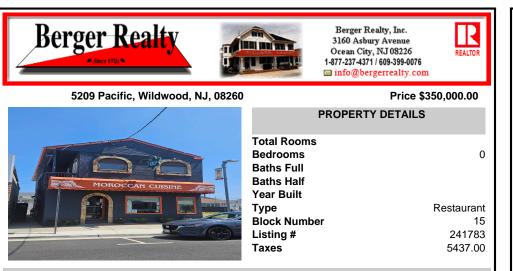

## COMMENTS

Herel's your chance to own a Restaurant near downtown Wildwood and be a part of the exciting regentrification going on up and down Pacific Avenue. Located across from Duffers Ice Cream Parlor and just 2 blocks to the Wildwood Boardwalk. The restaurant is being sold fully equipped, including all kitchen equipment, dining room tables and chairs. There is also huge vacant sp...

| PROPERTY FEATURES                   |                       |                                                             |                                      |  |  |
|-------------------------------------|-----------------------|-------------------------------------------------------------|--------------------------------------|--|--|
| Exterior<br>Concrete                | ParkingGarage<br>None | InteriorFeatures<br>Restroom<br>Smoke/Fire Alarm<br>Storage | Heating<br>Gas Natural<br>Forced Air |  |  |
| Cooling<br>Central Air Conditioning | HotWater<br>Electric  | Water<br>City                                               | Sewer<br>City                        |  |  |