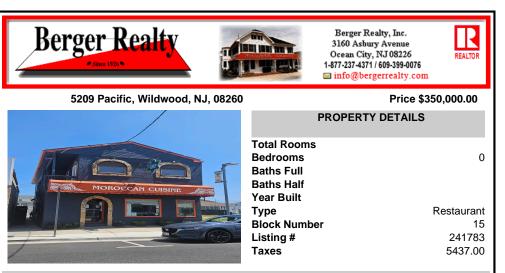

## COMMENTS

Herel's your chance to own a Restaurant near downtown Wildwood and be a part of the exciting regentrification going on up and down Pacific Avenue. Located across from Duffers Ice Cream Parlor and just 2 blocks to the Wildwood Boardwalk. The restaurant is being sold fully equipped, including all kitchen equipment, dining room tables and chairs. There is also huge vacant sp...

| PROPERTY FEATURES                   |                       |                                                             |                                      |  |  |
|-------------------------------------|-----------------------|-------------------------------------------------------------|--------------------------------------|--|--|
| Exterior<br>Concrete                | ParkingGarage<br>None | InteriorFeatures<br>Restroom<br>Smoke/Fire Alarm<br>Storage | Heating<br>Gas Natural<br>Forced Air |  |  |
| Cooling<br>Central Air Conditioning | HotWater<br>Electric  | Water<br>City                                               | Sewer<br>City                        |  |  |